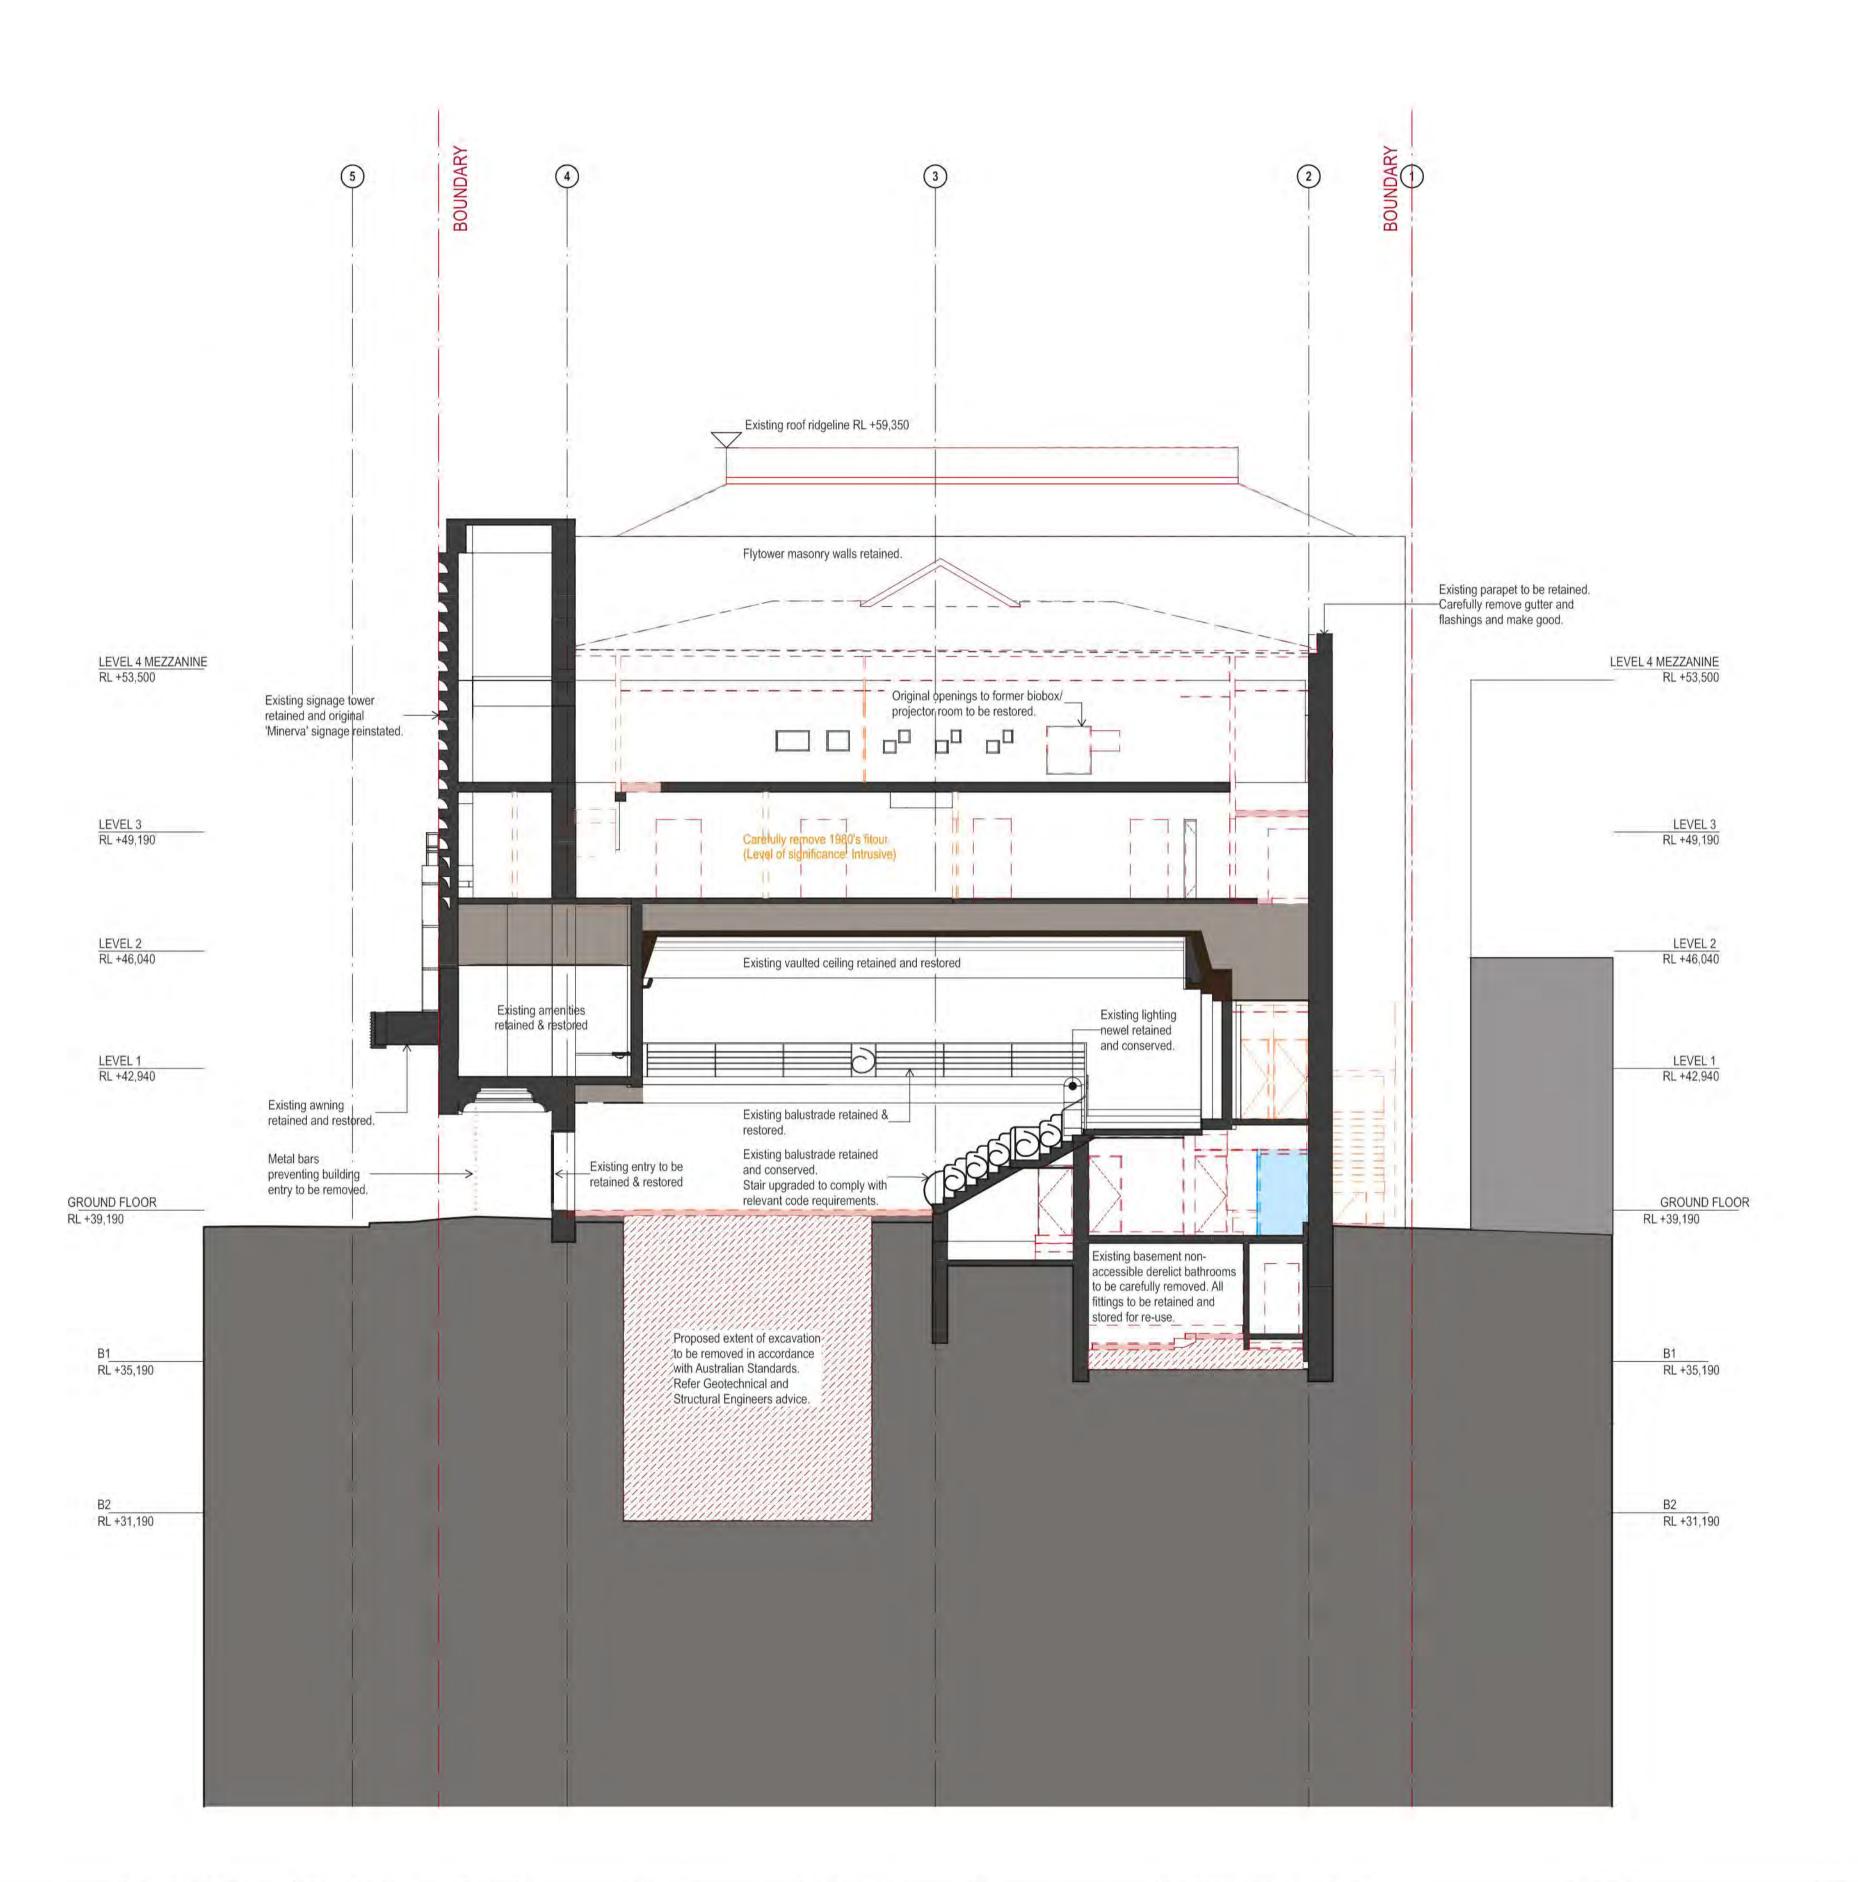

| DEMOCITION       | CHECKED      |
| F: (02) 9215 4901<br>EMAIL info@tzg.com.au                    | ARCHITECTS     | SCALES                        | 1:100 @ A1       | DATE 1/3/202 |
| WEB www.tzg.com.au                                            | kha            | PHASE DEVELOPMENT APPLICATION | DRAWING NO A-080 | REV          |

THE MINERVA

PROJECT NO: 20024

**DEMOLITION LEGEND** 

**EXISTING TO BE** RETAINED

EXISTING ROOF TO BE DEMOLISHED

EXISTING ROOF DATED 1980s OR LATER TO BE DEMOLISHED

EXISTING SLAB FLOOR DATED 1980s OR LATER TO BE DEMOLISHED

EXISTING ELEMENTS DATED 1980s OR

EXISTING ELEMENTS TO BE

LATER TO BE DEMOLISHED

EXTENT OF EXCAVATION

EXISTING ELEMENTS TO BE

STORED FOR FUTURE USE

CAREFULLY DECONSTRUCTED AND

DEMOLISHED

EXISTING SLAB FLOOR TO BE DEMOLISHED





| off drawings. Use figu                                                                           |
|--------------------------------------------------------------------------------------------------|
| only. Report any discre                                                                          |
| ect. These designs, pla                                                                          |
| s and the copyright the<br>of Tonkin Zulaikha Gree                                               |
| ty Ltd, and must not be<br>or copied wholly or in pa<br>en permission of Tonkin<br>ects Pty Ltd. |
| ty<br>or<br>er                                                                                   |

| ABE Consult<br>Phone: 0415<br>Email: michae              |
|--------------------------