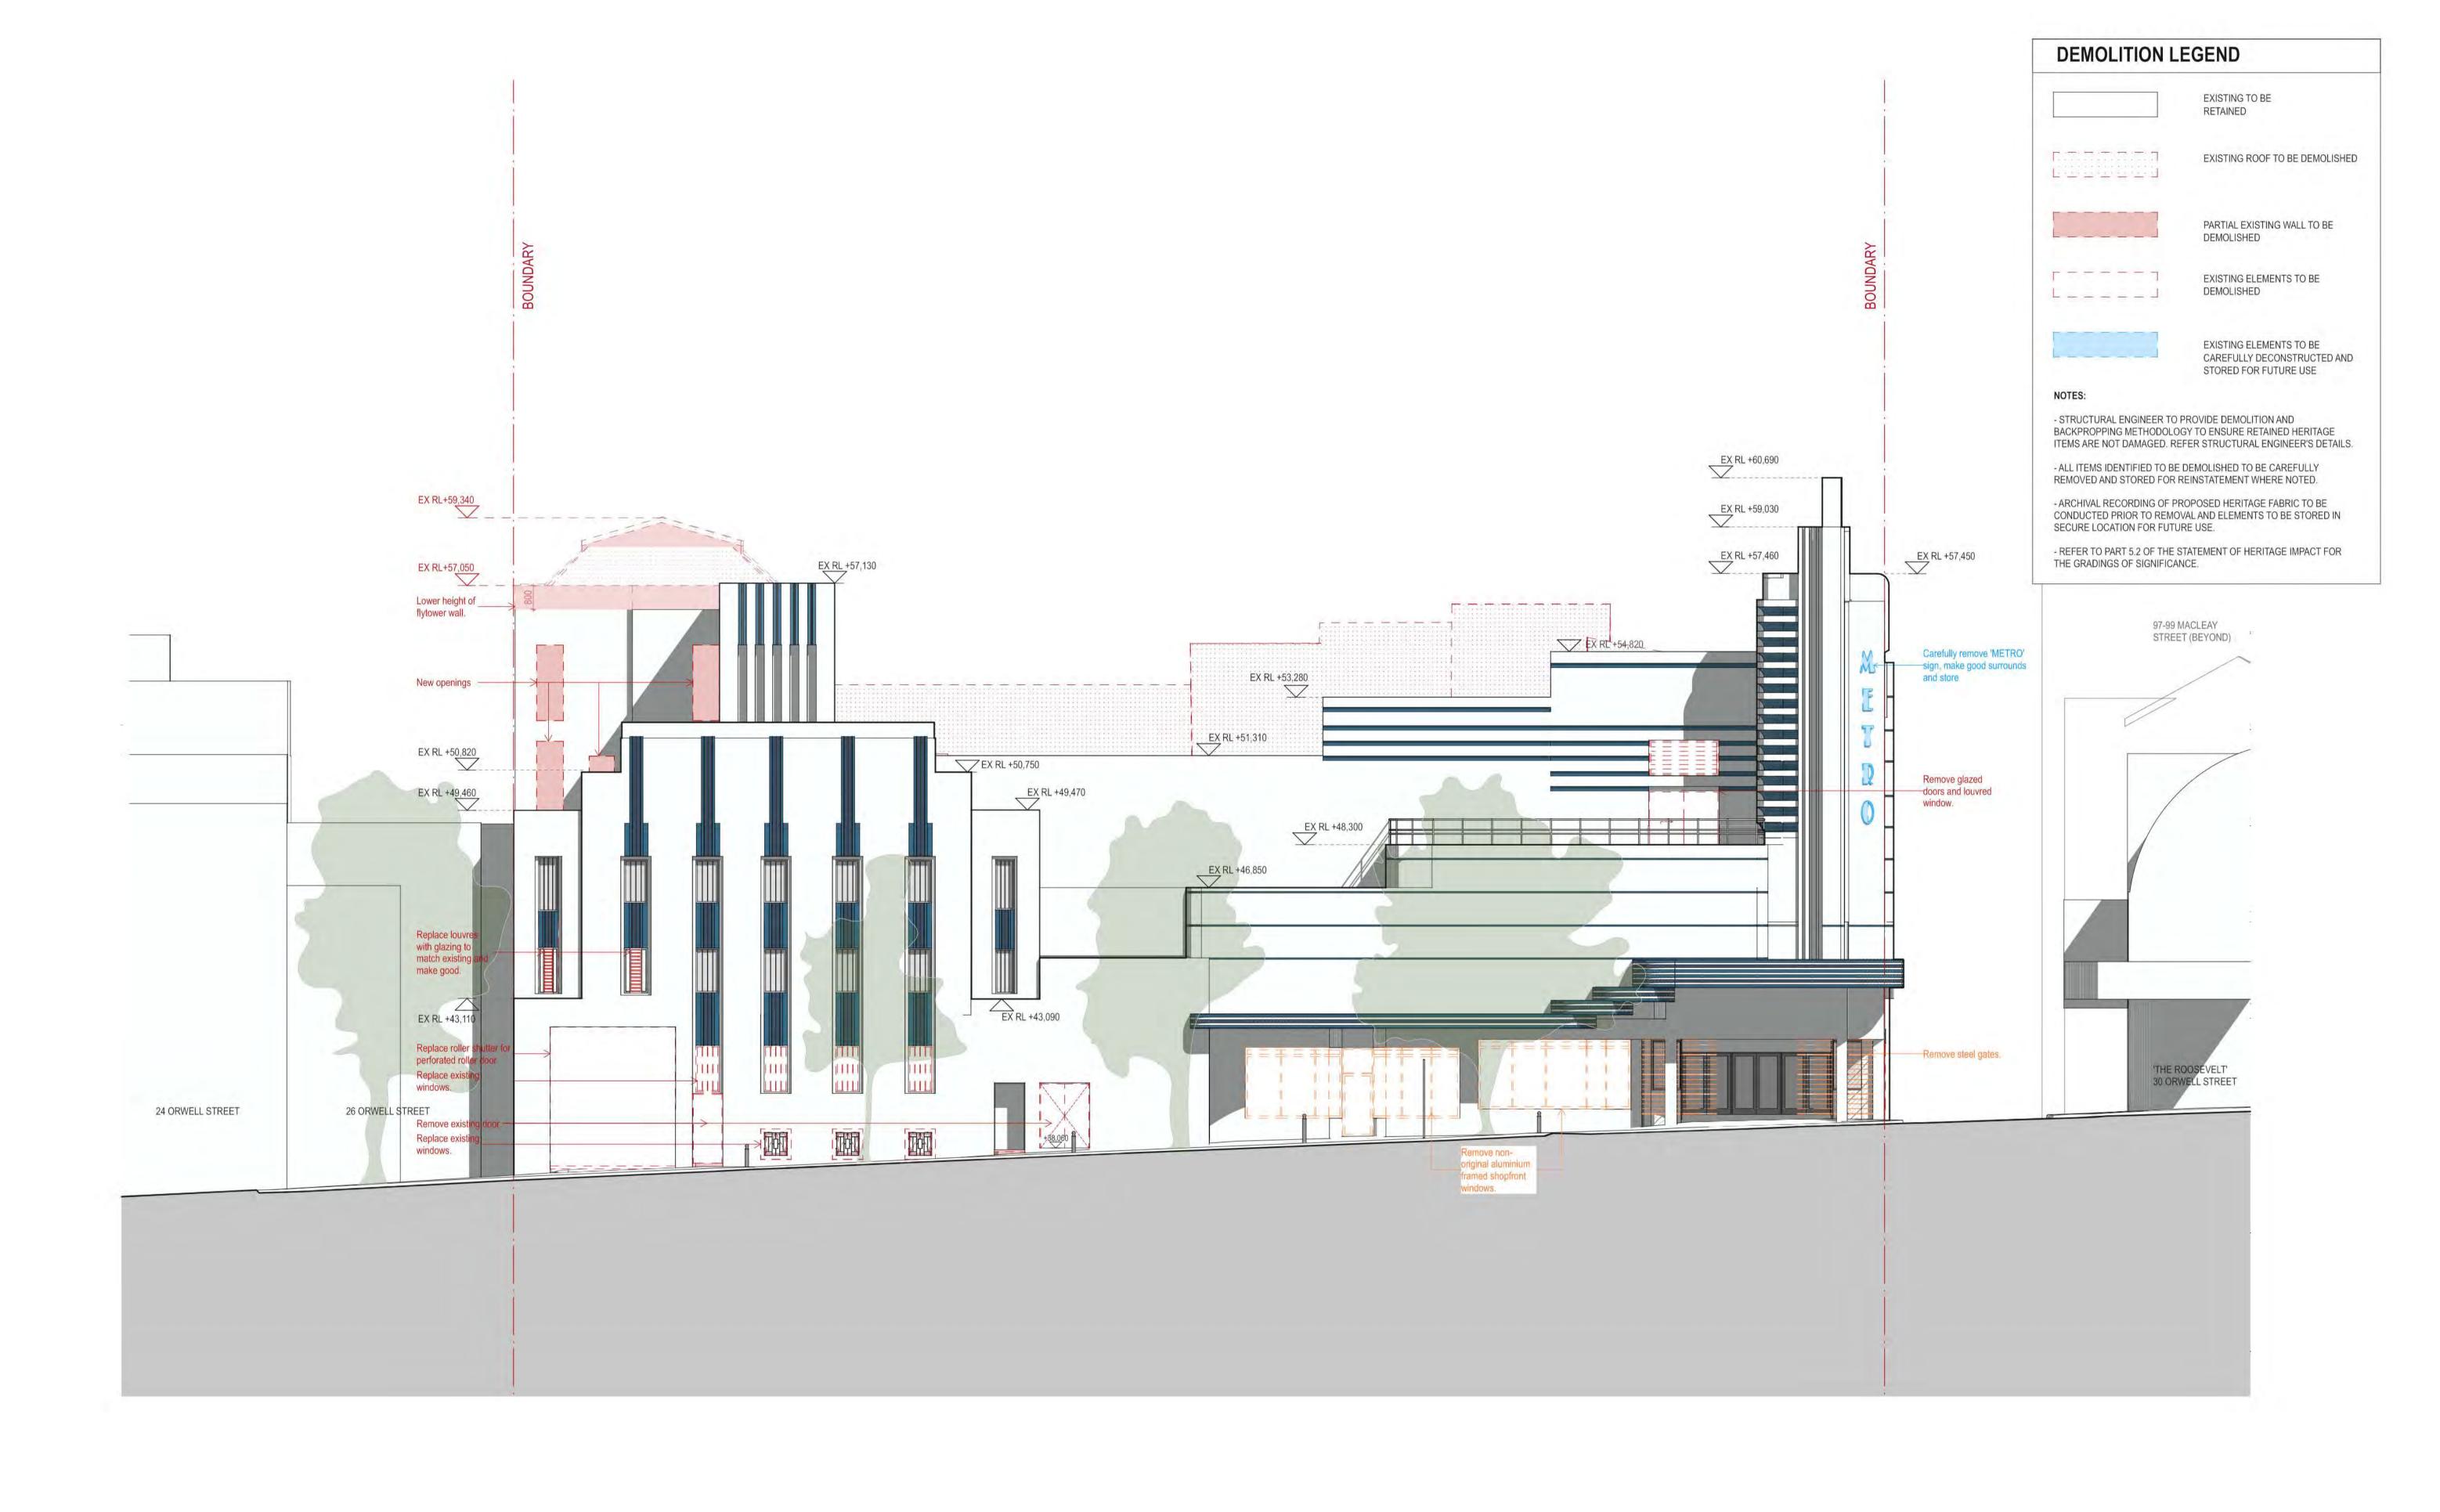

|              |   |
| the specific of a series of a series of a series of the se |              | ř |

| TECTS        | DRAWING TILL                  | 121 121 271      |          |
|--------------|-------------------------------|------------------|----------|
| <sup>ල</sup> | LEVEL 3 RCP DE                | MOLITION         | CHECKED  |
| PUNITE PRINT | SCALES                        | 1:100 @ A1       | DATE 1/3 |
| Kha          | PHASE DEVELOPMENT APPLICATION | DRAWING NO A-062 | REV      |





| DATE        | REV | DESCRIPTION:            | NOTES:                                                                               | ACCESS CONSULTANT                                            | ACOUSTIC ENGINEER                                                              | ARCHAEOLOGY                                                | ASP                                                              | BCA CONSULTANT                                                   | CGI                                                       | COMMUNITY CONSULTANT                                        | CLIENT:                                                                         | PROJECT:           | ARCHITECT                              | DRAWING TITLE                      | DRAWN BY     |
|-----